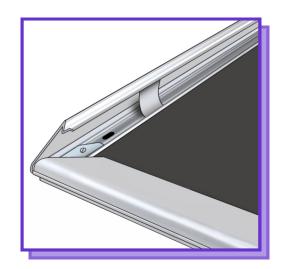

## **SNAP LOCK POSTER FRAMES**

Snap lock edges hold posters securely. All sides of the frame open up for quick and easy poster insertion. The clear front extends the life of the poster. 25 mm wide edge in 4 colours options.