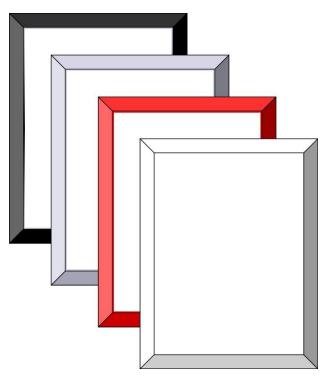

## **SNAP LOCK POSTER FRAMES**

Snap lock edges hold posters securely. All sides of the frame open up for quick and easy poster insertion. The clear front extends the life of the poster. 25 mm wide edge in 4 colours options.

## Ask about our Security Frames

| Size | Poster Dimensions | Colour | Code       |
|------|-------------------|--------|------------|
| A1   | 596 x 844         | Black  | ELF-A120BK |
| A1   |                   | Silver | ELF-A120SV |
| A1   |                   | Red    | ELF-A120RD |
| A1   |                   | White  | ELF-A120WT |
| A2   | 420 x 594         | Black  | ELF-A220BK |
| A2   |                   | Silver | ELF-A220SV |
| A2   |                   | Red    | ELF-A220RD |
| A2   |                   | White  | ELF-A220WT |
| A3   | 297 x 420         | Black  | ELF-A320BK |
| A3   |                   | Silver | ELF-A320SV |
| A3   |                   | Red    | ELF-A320RD |
| A3   |                   | White  | ELF-A330WT |
| A4   | 210 x 297         | Black  | ELF-A420BK |
| A4   |                   | Silver | ELF-A420SV |
| A4   |                   | Red    | ELF-A420RD |
| A4   |                   | White  | ELF-A420WT |