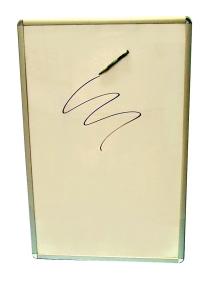

## WHITEBOARD POSTER FRAME

Poster frame has whiteboard insert and a clear cover to protect lettering from being brushed off or rubbed off by mischievous kids.

Can be used as a poster frame or a whiteboard. Use water based markers.

Frame size 815 x 515mm

**ELF-WB**